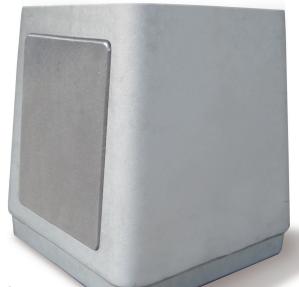

Hand Hole Cover

Pelco's affordable, easyto-install locking hand hole covers use a special tool to lock in place. These hand hole covers come in a variety of shapes and sizes.

Multiple Sizes, Colors & Shapes Available