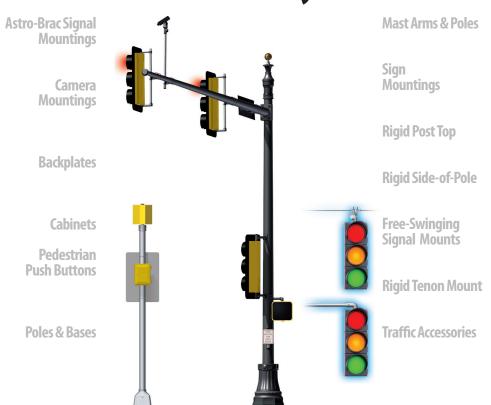

## **▶** Traffic Products by Pelco



## Utility Products by Pelco



## **Copper Safe**

Reduces Expensive Copper & Aluminum Theft







405.340.3434 • sales@pelcoinc.com 320 West 18th Street • Edmond, OK 73013 www.pelcoinc.com



The U.S. Dept. of Energy estimates the cost of copper and aluminum theft in the U.S. to be over \$1,000,000,000 per year... Do your part in stopping this trend and install Pelco's Copper Safe products to help deter copper and aluminum theft.

For more information about the rise in copper and aluminum theft and how Pelco's Copper Safe™ products work to deter copper theft, contact us:

pelcocoppersafe.com
or call us - 405.340.3434

Pelco's copper/aluminum theft deterrent products are made to install quickly and easily in **existing** or **new** Roadway Lighting and Traffic Poles. Pelco Copper Safe