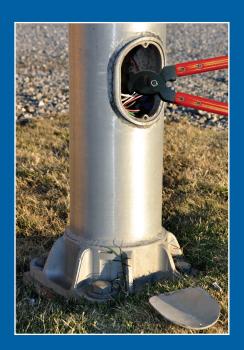

## **Copper Safe**

Reduces Expensive Copper & Aluminum Theft

405.340.3434 • sales@pelcoinc.com 320 West 18th Street • Edmond, OK 73013 www.pelcoinc.com

The U.S. Dept. of Energy estimates the cost of copper and aluminum theft in the U.S. to be over \$1,000,000,000 per year... Do your part in stopping this trend and install Pelco's Copper Safe products to help deter copper and aluminum theft.

For more information about the rise in copper and aluminum theft and how Pelco's Copper Safe™ products work to deter copper theft, contact us:

pelcocoppersafe.com
or call us - 405.340.3434

Pelco's copper/aluminum theft deterrent products are made to install quickly and easily in **existing** or **new** Roadway Lighting and Traffic Poles. Pelco Copper Safe Products are Versatile Enough to Fit a *Variety* of Applications:

opper/aluminum theft is a growing problem throughout the world. Many municipalities and utility companies are reporting huge losses of copper/aluminum, causing a drain on profits, city coffers and creating a danger to citizens.

Pelco Products has created a variety of products that are made to help deter copper/aluminum theft, either in new poles or with products that can be added to existing Roadway Lighting and Traffic Poles.

You may not realize the impact of copper/ aluminum theft until it's too late- make your community safer with Pelco's Copper Safe products.

Cable Retainer

Pelco's cable retainer is ideal for new Roadway Lighting and Traffic Pole installations. Cables are locked in place. The metal guard around the cable makes cutting and accessing cable very difficult without the proper tools.