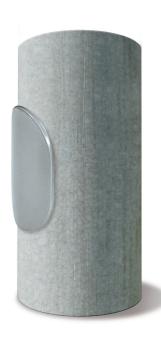

Hand Hole Cover

Pelco's affordable, easyto-install locking hand hole covers use a special tool to lock in place. These hand hole covers come in a variety of shapes and sizes.

Multiple Sizes, Colors & Shapes Available