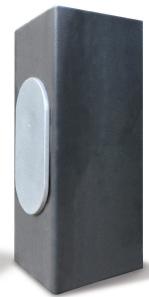

Hand Hole Cover

Pelco's affordable, easyto-install locking hand hole covers use a special tool to lock in place. These hand hole covers come in a variety of shapes and sizes.

Multiple Sizes, Colors & Shapes Available