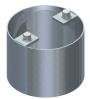

## Tube Assembly for Cable Retainer

SP-6358

When using our standard cable retainer in conjunction with a break away transformer base, a thief could remove the transformer base door and cut the cables below the cable retainer, thus leaving the cable between the poles unprotected. The cylinder will be mounted between the top of transformer base and the ground surface where the thief would be unable to cut the cables.