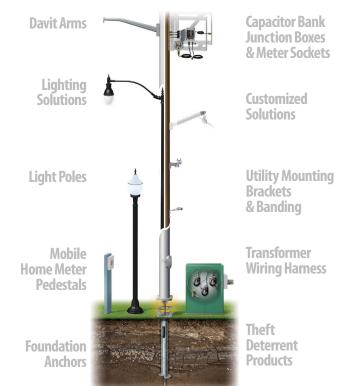

## **▶** Traffic Products by Pelco



## Utility Products by Pelco



## **Copper Safe**

Reduces Expensive Copper & Aluminum Theft







405.340.3434 • sales@pelcoinc.com 320 West 18th Street • Edmond, OK 73013 www.pelcoinc.com



The U.S. Dept. of Energy estimates the cost of copper and aluminum theft in the U.S. to be over \$1,000,000,000 per year... Do your part in stopping this trend and install Pelco's Copper Safe products to help deter copper and aluminum theft.

For more information about the rise in copper and aluminum theft and how Pelco's Copper Safe™ products work to deter copper theft, contact us:

pelcocoppersafe.com
or call us - 405.340.3434

Pelco's copper/aluminum theft deterrent products are made to install quickly and easily in **existing** or **new** Roadway Lighting and Traffic Poles. Pelco Copper Safe Products are Versatile Enough to