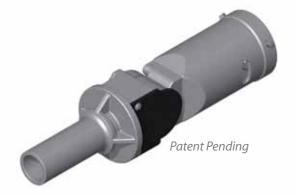

For more information, visit pelcoinc.com or call your Pelco representative today, 405.340.3434.

**Tenon Mount**For 2- 3/8" OD Luminaire Arms
Part No. SP-6350

**Wall or Pole**Direct wall or pole mounts installed with either lag screws or banding
Part No. SP-6352