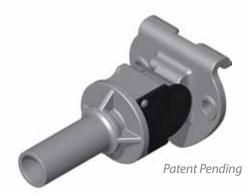

For more information, visit pelcoinc.com or call your Pelco representative today, 405.340.3434.

**Tenon Mount**For 2- 3/8" OD Luminaire Arms
Part No. SP-6350

**Wall or Pole**Direct wall or pole mounts installed with either lag screws or banding
Part No. SP-6352