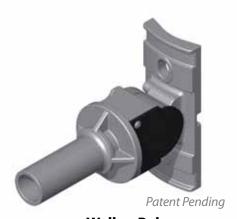

For more information, visit pelcoinc.com or call your Pelco representative today, 405.340.3434.

**Tenon Mount**For 2- 3/8" OD Luminaire Arms
Part No. SP-6350

**Wall or Pole**Direct wall or pole mounts installed with either lag screws or banding
Part No. SP-6352