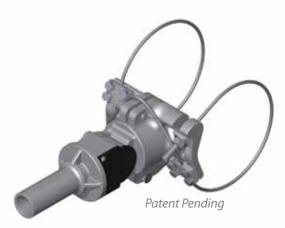

## **Additional Lumi-Brac Features:**

- Durable Cast Aluminum
- Numerous Powder Coat Finishes Available
- Stainless Steel Hardware
- UV Resistant Cable Access Panel

**Cable** 

Direct pole mounting from 4" - 18" in diameter with stainless steel cable Part No. SP-6351