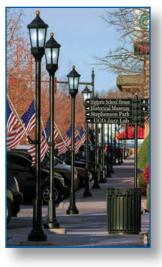

### Pelco's vintage Windsor Series is the ideal luminaire for main street renovations and neighborhood solutions

providing yesterday's appearance with today's technology. It is constructed with the highest quality materials and can be provided in either energy efficient LED or HID configurations.

# For your main street and neighborhood lighting solutions