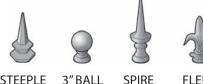

#### Numerous Cast Aluminum Finials Available:

enhances the decorative appearance in a high quality design.

> Superior Finish 8-Stage chemical pre-treatment regimen with a durable powder coat finish.

Durable Cast Aluminum Housing, maximizes heat transfer for longer life of luminaire.

### **The Windsor Luminaire offers** these finials:

3" BALL STEEPLE

FLEUR