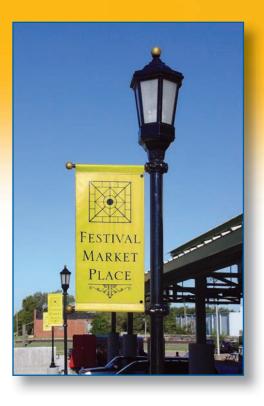

### Pelco's vintage Windsor Series is the ideal luminaire for main street renovations and neighborhood solutions

providing yesterday's appearance with today's technology. It is constructed with the highest quality materials and can be provided in either energy efficient LED or HID configurations.

# For your main street and neighborhood lighting solutions

### **Features/Benefits:**

- Available in LED, High Pressure Sodium or Metal Halide
- Available in Post Top, Pier Mount, Wall Mount or **Twin Arm configurations**
- Thick textured acrylic prismatic lens ensures long lasting protection from the elements
- Designed for easy access for relamping
- Four finial options to perfect your design
- Numerous color options available