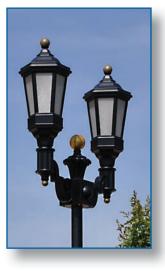

### **Features/Benefits:**

- Available in LED, High Pressure Sodium or Metal Halide
- Available in Post Top, Pier Mount, Wall Mount or **Twin Arm configurations**
- Thick textured acrylic prismatic lens ensures long lasting protection from the elements
- Designed for easy access for relamping
- Four finial options to perfect your design
- Numerous color options available