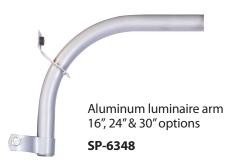

## **Current Transformer Mounting Bracket**

Aluminum Lumi-Brac® fits 23/8" OD arm, and 1%" OD luminaire

SP-6350-PNC