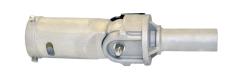

## **Current Transformer Mounting Bracket**

Aluminum Lumi-Brac® fits 23/8" OD arm, and 1%" OD luminaire

SP-6350-PNC