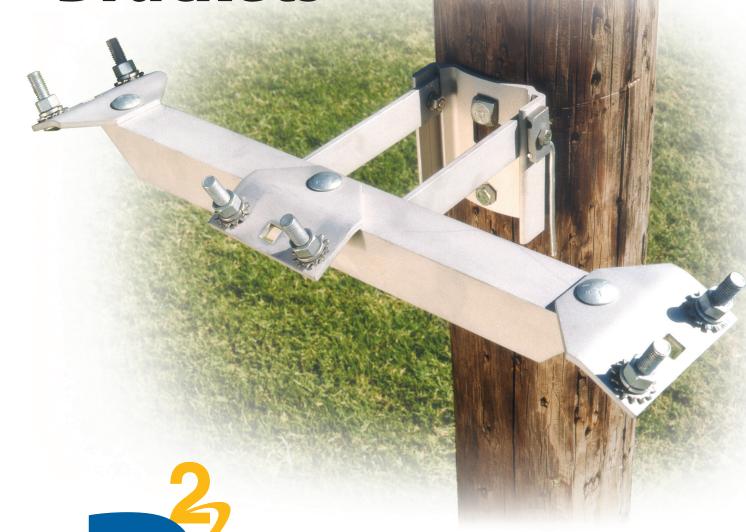

## Pelco Has the Utility Brackets You Need

No matter what type of bracket, Pelco has it, in the type, material, quantity and size you need. Here are just a few of our most popular brackets.