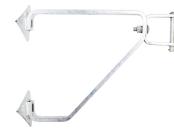

#### **Secondary Standoff Bracket**

Steel galvanized Standoff 18" from pole

SP-6275-GLV

Optional add-on to the SP-6275

SP-6277

Don't see the bracket you need? We have more! Or, if you have a specific bracket you need, call representative today!