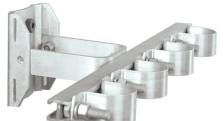

#### **Secondary Standoff Bracket**

Steel galvanized Standoff 18" from pole

SP-6275-GLV

Optional add-on to the SP-6275

SP-6277

Don't see the bracket you need? We have more! Or, if you have a specific bracket you need, call representative today!