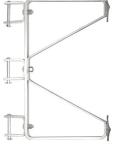

pelcoinc.com

## Pelco Has the Utility Brackets You Need

No matter what type of bracket, Pelco has it, in the type, material, quantity and size you need. Here are just a few of our most popular brackets.

### **Conduit Standoff Brackets**





Aluminum stand off bracket with H-Bar and conduit straps

SP-6060 SP-6049

**Aluminum Conduit** Strap with 11/4" bolts

SP-6060 SP-6027

#### **Variable H-Bar Lengths**

### **Cutout, Arrestor, Terminator Equipment Mounts**



## **Current Transformer Mounting Bracket**







Aluminum Lumi-Brac® fits 23/8" OD arm, and 1%" OD luminaire

SP-6350-PNC

#### Aluminum 1 to 5 CT/PT mounting options, Standoff 31/4" from the pole

Aluminum antenna mount

adjustable mounting tube

banded or bolted with

SP-6338

SP-6283

#### **Secondary Standoff Bracket**



Steel galvanized Standoff 18" from pole

SP-6275-GLV



Optional add-on to the SP-6275

SP-6277

Don't see the bracket you need? We have more! Or, if you have a specific bracket you need, call representative today!

405.340.3434 pelcoinc.com

> **Innovation S**ervice