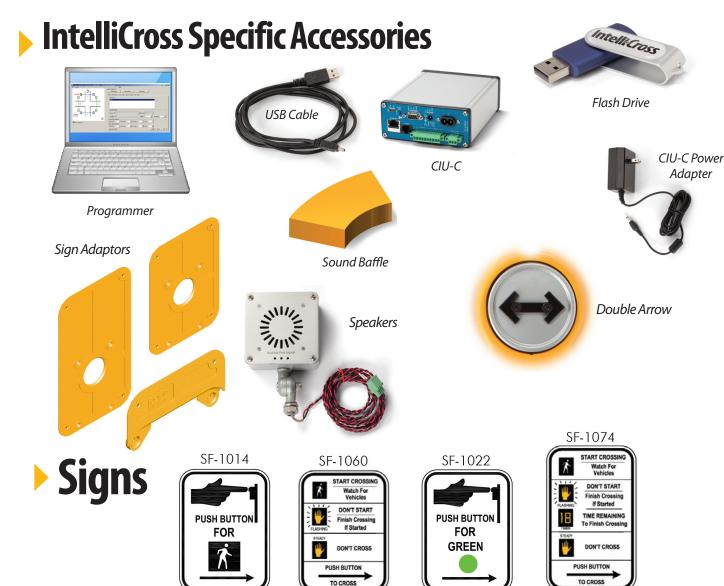

mprove Pedestrian Safety in Your City With Pelco's IntelliCross

**2-Piece Installation** 



#### **Articulating Bracket**

Allows for accurate alignment with the crosswalk without the use of shims by articulating 15 degrees left or right from center



Easy Access
Removable Cover



### 8 Position Rotatable Vibrating Arrow

- Vibrotactile arrow
- Raised arrow plunger
- Cane Friendly
- Easy to change





**Impact Resistant** 



#### **Programming Highlights**

- Powerline Communications
- Independent Volume Controls
- Synchronized Sound Operation
- Wireless Button Configuration

5 Year Warranty Made in the USA



- Button Configuration
- Firmware Updates
- Custom Sound Updates
- Ethernet Remote to Central Location
- Button Health Monitoring



### **Accessories & Supporting Products**