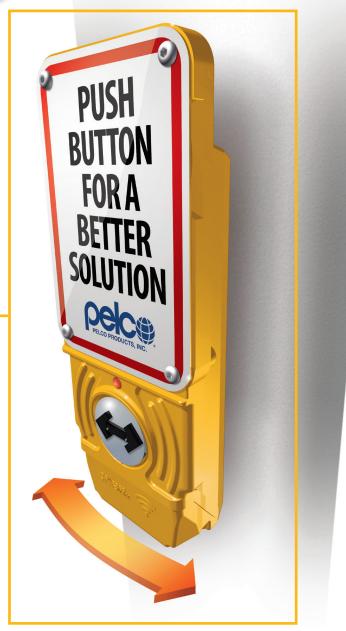

### 8 Position Rotatable Vibrating Arrow

- Vibrotactile arrow
- Raised arrow plunger
- Cane Friendly
- Easy to change

**Impact Resistant** 