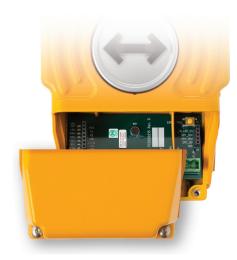

## Improve Pedestrian Safety in Your City With Pelco's IntelliCross

**2-Piece Installation** 

#### **Articulating Bracket**

Allows for accurate alignment with the crosswalk without the use of shims by articulating 15 degrees left or right from center

Easy Access
Removable Cover