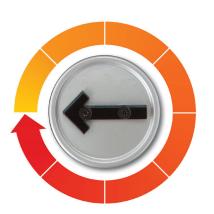

### 8 Position Rotatable Vibrating Arrow

- Vibrotactile arrow
- Raised arrow plunger
- Cane Friendly
- Easy to change

**Impact Resistant** 