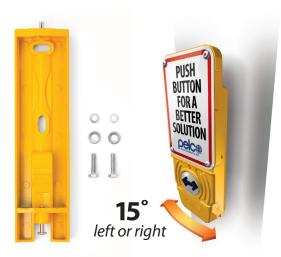

## Improve Pedestrian Safety in Your City With Pelco's IntelliCross

**2-Piece Installation** 

#### **Articulating Bracket**

Allows for accurate alignment with the crosswalk without the use of shims by articulating 15 degrees left or right from center

Easy Access
Removable Cover