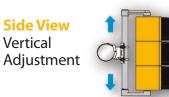

# The Astro-Brac family of products is the *Premier* Universal Mounting System for the traffic industry.

Astro-Brac<sup>®</sup> universal mounting systems are used for signs, cameras, sensors and virtually any size or combination of signals, to mast arms and poles. The Astro-Brac is fitted with bands or cables and can rotate 360°. This versatility and dependability is only possible with the Astro-Brac mounting system.

Astro-Brac® is easy to install and adjust. Contractors all over the world use it to reduce man hours and increase profitability.

Rotationa Adjustment about Mast