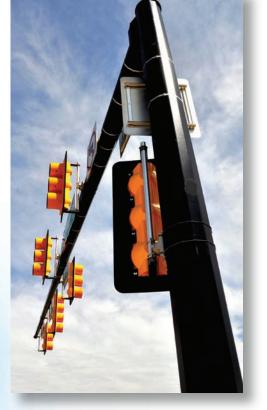

# The Astro-Brac family of products is the *Premier* Universal Mounting System for the traffic industry.

Astro-Brac<sup>®</sup> universal mounting systems are used for signs, cameras, sensors and virtually any size or combination of signals, to mast arms and poles. The Astro-Brac is fitted with bands or cables and can rotate 360°. This versatility and dependability is only possible with the Astro-Brac mounting system.

Astro-Brac® is easy to install and adjust. Contractors all over the world use it to reduce man hours and increase profitability.

Rotationa Adjustment about Mast