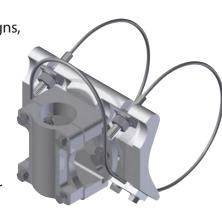

# Astro-Brac Atlas

## **Mounting Applications:**

■ Traffic Signals, Cameras, Signs, Antennas, Sensors

## **Key Features:**

- Cable or tenon mount
- 4 axis adjustability
- Conceals large diamete conductors
- Stainless steel hardware
- Minimal standard tools to install/adjust
- Holds two (2) 5/8" diameter conductors
- Installs in minutes