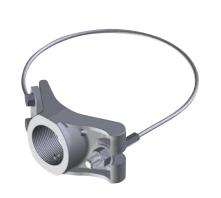

# ► Astro-Brac Tallon

## **Mounting Applications:**

■ Traffic Signals, Cameras, Signs, Antennas, Sensors

### **Kev Features:**

- Cable or band attachment
- 4 axis adjustability
- Concealed wire capable Stainless steel hardware
- Minimal standard tools to install/adjust
- Holds two (2) 5/8" diameter conductors
- Cast saddle tube clamping
- Flat surface compression for equal rotation tightening