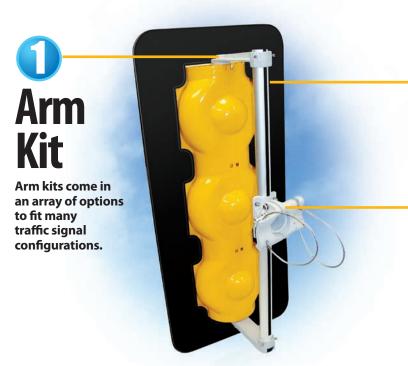

# Astro-Brac

# Gusseted Tube Patent Pending

Pelco's aluminum large capacity gusseted tubes allow wire entry at any point. The insert completely conceals the wiring from the mast arm to the signal head.

# Astro-Brac Clamp Kit

The Astro-Brac clamp kit allows for all internal wiring and features 4 axis of adjustment.