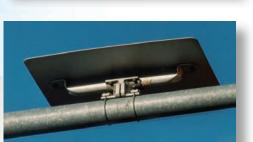

# Astro-Brac Clamp Kit

The Astro-Brac clamp kit allows for all internal wiring and features 4 axis of adjustment.

### **Kev Features:**

- Cable or band attachment
- 4 axis adjustability
- Concealed wire capable
- Stainless steel hardware
- Minimal standard tools to install/adjust
- Holds two (2) 5/8" diameter conductors
- Has 3 bands or cables for supporting added load