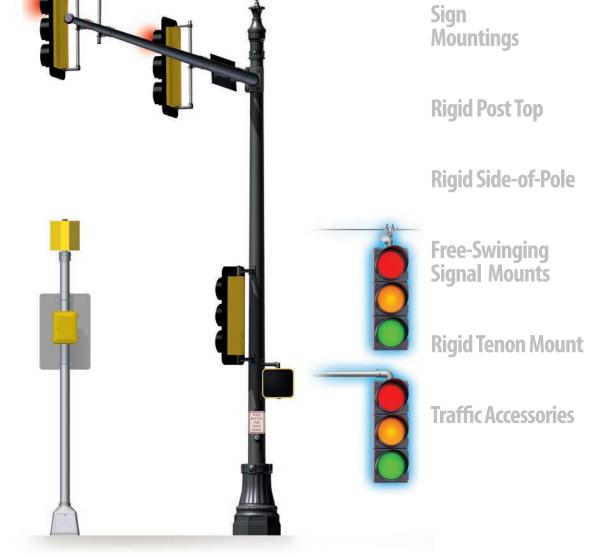

# The Astro-Brac family of products is the *Premier* Universal Mounting System for the traffic industry.

Astro-Brac<sup>®</sup> universal mounting systems are used for signs, cameras, sensors and virtually any size or combination of signals, to mast arms and poles. The Astro-Brac is fitted with bands or cables and can rotate 360°. This versatility and dependability is only possible with the Astro-Brac mounting system.

Astro-Brac® is easy to install and adjust. Contractors all over the world use it to reduce man hours and increase profitability.

Rotationa Adjustment about Mast