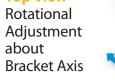

# The Astro-Brac family of products is the *Premier* Universal Mounting System for the traffic industry.

Astro-Brac<sup>®</sup> universal mounting systems are used for signs, cameras, sensors and virtually any size or combination of signals, to mast arms and poles. The Astro-Brac is fitted with bands or cables and can rotate 360°. This versatility and dependability is only possible with the Astro-Brac mounting system.

Astro-Brac® is easy to install and adjust. Contractors all over the world use it to reduce man hours and increase profitability.

Rotationa Adjustment about Mast