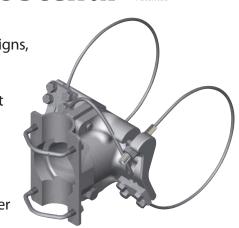

# Gusseted Tube Patent Pending

Pelco's aluminum large capacity gusseted tubes allow wire entry at any point. The insert completely conceals the wiring from the mast arm to the signal head.

# Astro-Brac Clamp Kit

The Astro-Brac clamp kit allows for all internal wiring and features 4 axis of adjustment.