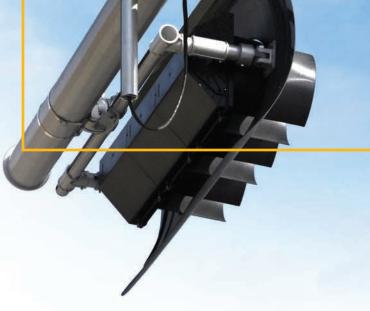

# The Astro-Brac family of products is the *Premier* Universal Mounting System for the traffic industry.

Astro-Brac<sup>®</sup> universal mounting systems are used for signs, cameras, sensors and virtually any size or combination of signals, to mast arms and poles. The Astro-Brac is fitted with bands or cables and can rotate 360°. This versatility and dependability is only possible with the Astro-Brac mounting system.

Astro-Brac® is easy to install and adjust. Contractors all over the world use it to reduce man hours and increase profitability.

Rotationa Adjustment about Mast