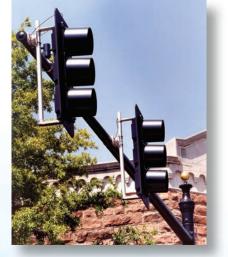

# The Astro-Brac family of products is the *Premier* Universal Mounting System for the traffic industry.

Astro-Brac<sup>®</sup> universal mounting systems are used for signs, cameras, sensors and virtually any size or combination of signals, to mast arms and poles. The Astro-Brac is fitted with bands or cables and can rotate 360°. This versatility and dependability is only possible with the Astro-Brac mounting system.