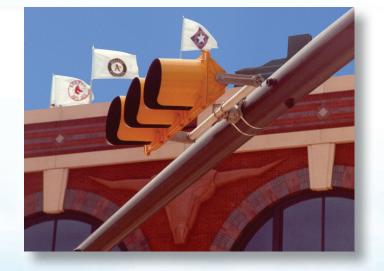

# The Astro-Brac family of products is the *Premier* Universal Mounting System for the traffic industry.

Astro-Brac<sup>®</sup> universal mounting systems are used for signs, cameras, sensors and virtually any size or combination of signals, to mast arms and poles. The Astro-Brac is fitted with bands or cables and can rotate 360°. This versatility and dependability is only possible with the Astro-Brac mounting system.