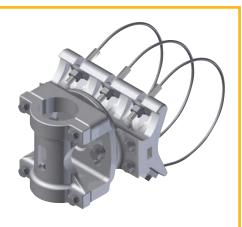

# Astro-Brac Stellar Patented

### **Mounting Applications:**

■ Traffic Signals, Cameras, Signs, Antennas, Sensors

## **Kev Features:**

- Cable or band attachment
- 4 axis adjustability
- Concealed wire capable
- Stainless steel hardware
- Minimal standard tools to install/adjust
- Holds two (2) 5/8" diameter conductors
- V-bolt tube clamping
- 2 piece base clamp for equal rotation tightening