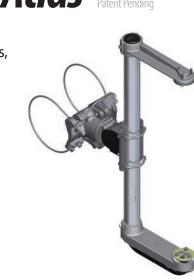

# Astro-Brac Atlas

## **Mounting Applications:**

■ Traffic Signals, Cameras, Signs, Antennas, Sensors

## **Key Features:**

- Cable or tenon mount
- 4 axis adjustability
- Conceals large diamete conductors
- Stainless steel hardware
- Minimal standard tools to install/adjust
- Holds two (2) 5/8" diameter conductors
- Installs in minutes