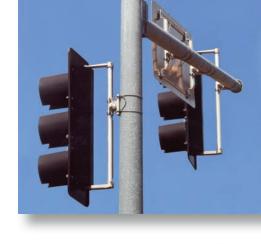

# The Astro-Brac family of products is the *Premier* Universal Mounting System for the traffic industry.

Astro-Brac<sup>®</sup> universal mounting systems are used for signs, cameras, sensors and virtually any size or combination of signals, to mast arms and poles. The Astro-Brac is fitted with bands or cables and can rotate 360°. This versatility and dependability is only possible with the Astro-Brac mounting system.

Astro-Brac® is easy to install and adjust. Contractors all over the world use it to reduce man hours and increase profitability.

Rotationa Adjustment about Mast