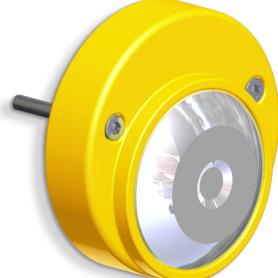

## You Asked For It...And We Delivered

The SE-2005-08 pedestrian push button has been redesigned for maximum performance and durability. The SE-2005-08 incorporates the latest in technology, including a new, larger microswitch; an aerospacedesigned bushing and a redesigned corrosion-resistant stainless steel plunger.

- Corrosion Resistant 2.18" Stainless Steel Plunger (now standard)
- Moisture Resistant, Non-Stick Peek Bushing for Longer Life in Extreme Temperatures
- New, Improved Microswitch for Even Beter Performance
- Improved Stainless Steel Wave Return Spring
- Weather-Tight Neoprene O-Ring
- **Lighter Quality Casting Process**
- Available Adaptor for Mounting on Flat Surfaces
- Oxidation Preventing Conversion Coating
- Available in Your Choice of Colors
- ADA compliant
- Available with or without LED