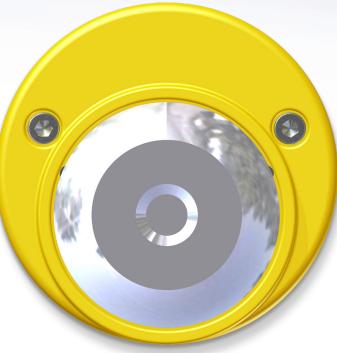

## You Asked For It...And We Delivered

The SE-2005-08 pedestrian push button has been redesigned for maximum performance and durability. The SE-2005-08 incorporates the latest in technology, including a new, larger microswitch; an aerospacedesigned bushing and a redesigned corrosion-resistant stainless steel plunger.

- Corrosion Resistant 2.18" Stainless Steel Plunger (now standard)
- Moisture Resistant, Non-Stick Peek Bushing for Longer Life in Extreme Temperatures
- New, Improved Microswitch for Even Beter Performance
- Improved Stainless Steel Wave Return Spring
- Weather-Tight Neoprene O-Ring
- **Lighter Quality Casting Process**
- Available Adaptor for Mounting on Flat Surfaces
- Oxidation Preventing Conversion Coating
- Available in Your Choice of Colors
- ADA compliant
- Available with or without LED